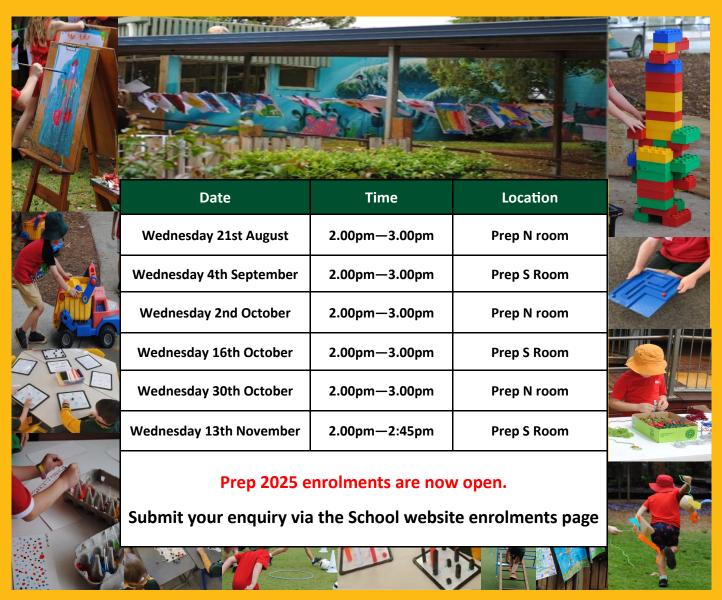

## WELLINGTON POINT STATE SCHOOL

Wellington Point State School's Pre Prep Transition Program will commence in August 2024 for those children who are enrolled for Prep at WPSS in January 2025. The Pre Prep Transition Program will provide children with activities to familiarise themselves with the Prep teachers, classrooms and routines at WPSS.

Children born between *1st July 2019 and 30th June 2020*, who have enrolled for **Prep at WPSS in 2025**, are most welcome to attend.

Please note: Parents need to attend these sessions with their child.

To attend these sessions an application for enrolment must have been submitted. RSVP is required to attend these optional sessions and you are welcome to attend any number of sessions that you are interested in. If you require further information with regards to this program, please contact the school on the number listed below.