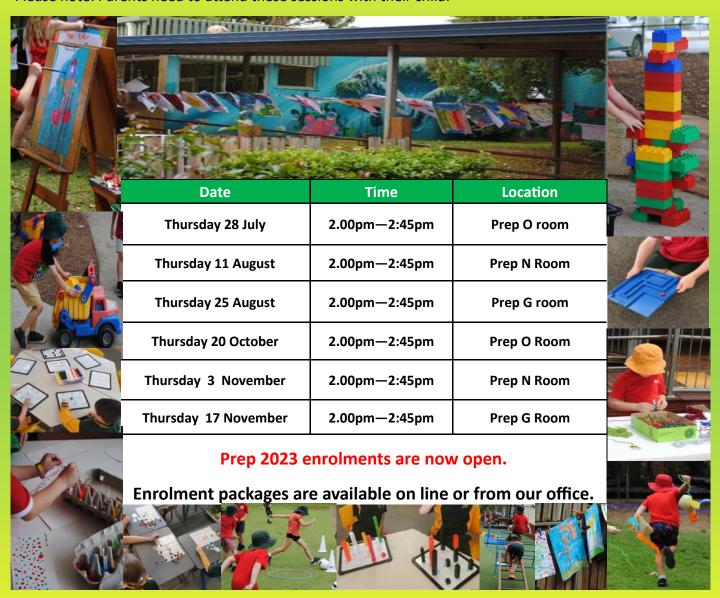

Children born between *1st July 2017 and 30th June 2018*, who have enrolled or are interested in enrolling for **Prep at WPSS in 2023**, are most welcome to attend.

Please note: Parents need to attend these sessions with their child.